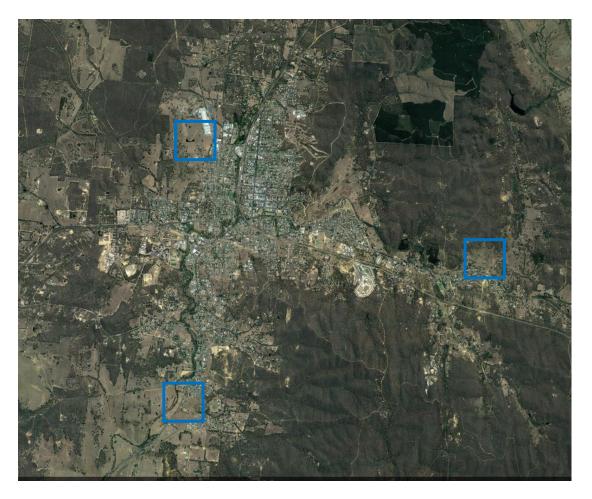

eview Committee Response to the Ash Wednesday fires of 16 February, 1983











#### Key elements of the Victorian planning system response to bushfire

- > Removed likelihood from the risk equation
- A focus on risk avoidance
- Bushfire life safety overrides all other planning policies
- > Landscape and settlement scale assessments
- ➤ A layering of resilience, without a single factor being determinative





#### **Complementary systems**

- > Bushfire and emergency risk managers
- Non-bushfire protective policies











#### **Complementary systems**

- > Bushfire and emergency risk managers
- Non-bushfire protective policies
- Australian Standards
- Non-planning legislative frameworks





#### Reflections from a planner's perspective

> Spatial planning (place matters)













#### Reflections from a planner's perspective

- Spatial planning (place matters)
- Connect land use planning to community safety









#### Key reflections from a planner's perspective

- Spatial planning (place matters)
- Connect land use planning to community safety
- Manage carve-outs with nuance
- > Start with the end in mind
- > Success is mostly hidden







Can it be sustained...







## **THANK YOU**

Kevin Hazell

0457 107 885

⊠ support@bushfireplanning.com.au

% www.bushfureplanning.com.au

Kevin Hazell

**BUSHFIRE PLANNING**